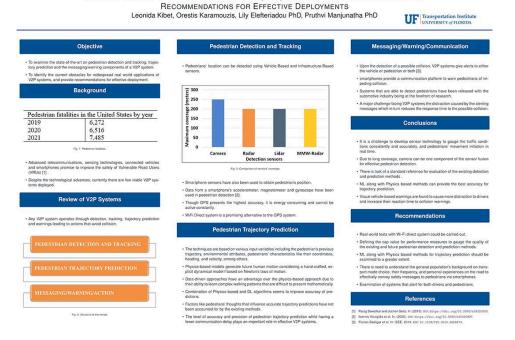

-5:00 pm Demos for all

attendees

5:00 pm-7:00 pm Demo breakdown







### Registered 2023 FAV Summit student attendees are invited to submit a poster detailing a project or research related to automated, connected, electric, or shared vehicles and industries.

Posters facilitate informal discussions between presenters and their audience and provide an intimate forum for exchange of information and ideas.

Well-constructed posters will be self-explanatory and answer stated questions, allowing the presenter to supplement and discuss particular points of interest.

Posters will be judged while on exhibit at the 2023 FAV Summit, and top-rated posters will be given recognized. Successful poster presenters are those who achieve coverage and clarity on topics relevant to the 2023 FAV Summit.



STATE-OF-THE-ART IN VEHICLE-TO-PEDESTRIAN(V2P) SYSTEMS TECHNOLOGY: SURVEY AND

### Requirements

- Poster dimensions must be 40" x 30" and in landscape orientation.
- Posters must be printed on semi-gloss paper and mounted so they can be placed on an easel. Easels will be provided.
- Company or project information and contact information must be included on the poster.
- Bring your poster to the Summit for setup by 11:00am on Thursday, September 7, 2023.
- Be prepared to present and answer questions concerning your poster on Thursday, September 7, 2023, from 6:15–8:00 pm during the Summit poster session and reception. You must be present for poster judges.
- If you need to keep your poster, please take with you by noon on Friday September 8, 2023.

### **Judging Criteria**

- Coverage an