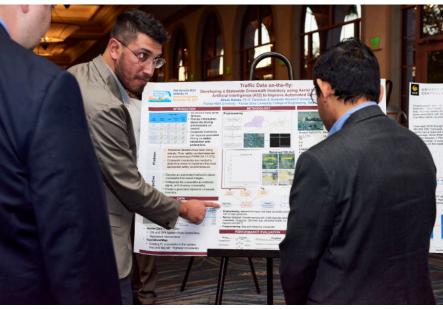

### Registered 2023 FAV Summit student attendees are invited to submit a poster detailing a project or research related to automated, connected, electric, or shared vehicles and industries.

Posters facilitate informal discussions between presenters and their audience and provide an intimate forum for exchange of information and ideas.

Well-constructed posters will be self-explanatory and answer stated questions, allowing the presenter to supplement and discuss particular points of interest.

Posters will be judged while on exhibit at the 2023 FAV Summit, and top-rated posters will be given recognized. Successful poster presenters are those who achieve coverage and clarity on topics relevant to the 2023 FAV Summit.